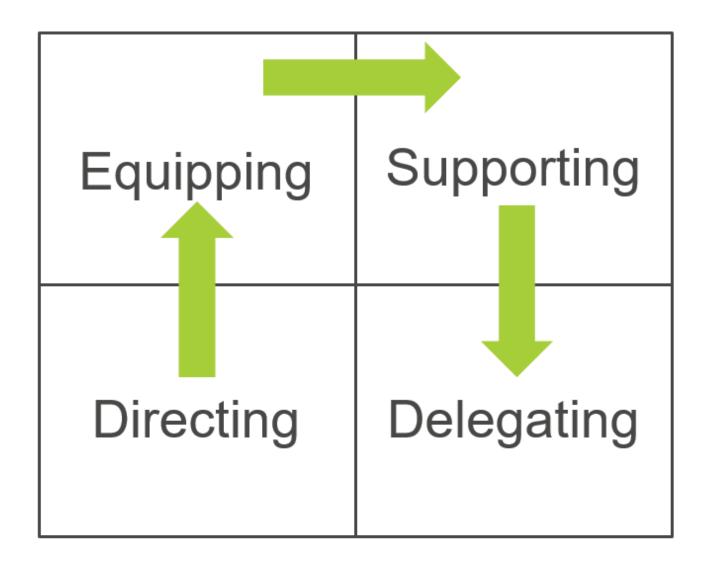

|       |
| Step 3: Support their progress                                        |       |
|                                                                       |       |
| Stop 4. Sand them out                                                 |       |
| Step 4: Send them out                                                 |       |
|                                                                       |       |
| Step 5: Pray for them                                                 |       |
|                                                                       |       |
|                                                                       |       |
| © 2016 Life on Life - A Ministry of Perimeter Church - lifeonlife.org |       |

## **Situational Leadership**