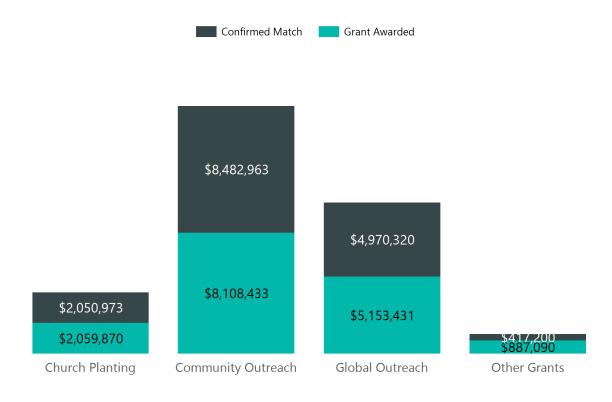

## **Grants Awarded to Date (2007- Jan 2024)**

337 Grants, 193 different organizations/projects, \$16,208,824 in KI Dollars, \$15,921,456 in matching dollars, **\$32,049,744** in total Kingdom Impact

| Sponsor            | Sum of Grants | # of Grants | Avg Grant  |
|--------------------|---------------|-------------|------------|
| Church Planting    | \$2,059,870   | 42          | \$49,045   |
| Community Outreach | \$8,108,433   | 150         | \$54,419   |
| Global Outreach    | \$5,153,431   | 116         | \$44,426   |
| Other Grants       | \$887,090     | 29          | \$30,589   |
| Total              | \$16,208,824  | 337         | \$48,240.5 |