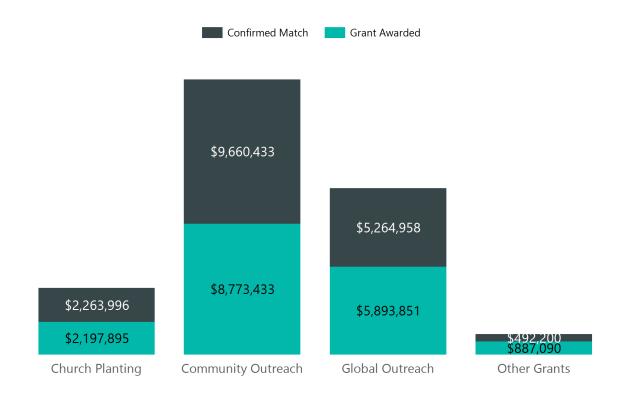

## **Grants Awarded to Date (2007- Apr 2025)**

352 Grants, 199 different organizations/projects, \$17,752,269 in KI Dollars, \$17,681,587 in matching dollars, **\$35,353,348** in total Kingdom Impact

| Sponsor            | Sum of Grants | # of Grants | Avg Grant  |
|--------------------|---------------|-------------|------------|
| Church Planting    | \$2,197,895   | 44          | \$49,952   |
| Community Outreach | \$8,773,433   | 157         | \$56,240   |
| Global Outreach    | \$5,893,851   | 122         | \$48,310   |
| Other Grants       | \$887,090     | 29          | \$30,589   |
| Total              | \$17,752,269  | 352         | \$50,576.3 |