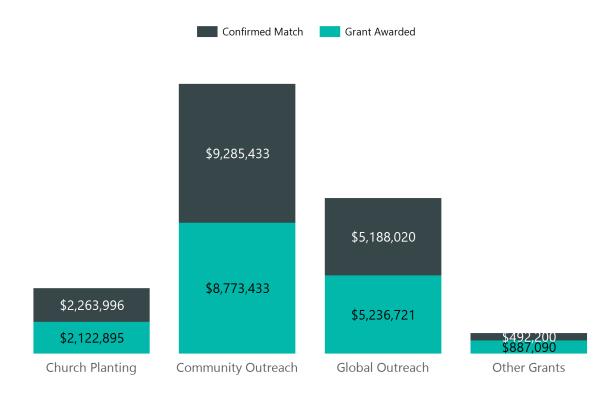

## **Grants Awarded to Date (2007- Dec 2024)**

349 Grants, 198 different organizations/projects, \$17,020,139 in KI Dollars, \$17,229,649 in matching dollars, **\$34,226,383** in total Kingdom Impact

| Sponsor            | Sum of Grants | # of Grants | Avg Grant  |
|--------------------|---------------|-------------|------------|
| Church Planting    | \$2,122,895   | 43          | \$49,370   |
| Community Outreach | \$8,773,433   | 157         | \$56,240   |
| Global Outreach    | \$5,236,721   | 120         | \$44,006   |
| Other Grants       | \$887,090     | 29          | \$30,589   |
| Total              | \$17,020,139  | 349         | \$49,049.4 |