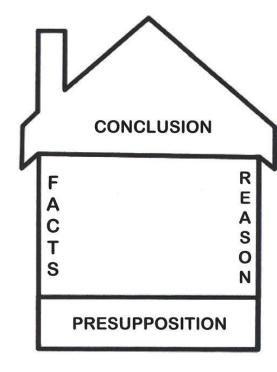

## Schaefferian Presuppositional Apologetics.

- Apologetics provides <u>factual evidence</u> and <u>rational arguments</u> in support of the unique truth-claims of the Christian faith based on the historical, philosophical and theological reliability of the Bible.

#### **"True Truth"** Schaefferian Presuppositional Apologetics.

• "Taking the roof off."

#### Schaefferian Presuppositional Apologetics.

- "Taking the roof off."
  - Non-biblical worldviews provide no foundation for a meaningful life.
  - Any beliefs that are True, Good and Beautiful are derived from a biblical worldview.
  - Rom. 1:18-32 and 2:5-11 The spiritual and moral bankruptcy of non-biblical belief systems.