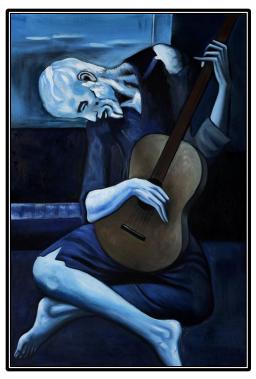

# The Trajectory of Western Civilization Christianity, Philosophy and the Arts.

- The philosophy and effects of modern art.
- Art as an expression of the artist's worldview.

# 5. HOW SHOULD WE THEN LIVE?

"The Old Guitarist" (1907)

"Dor Maar au Chat" (1941) Pablo Picasso (1881-1973)

"Jacqueline with Flowers" (1954)