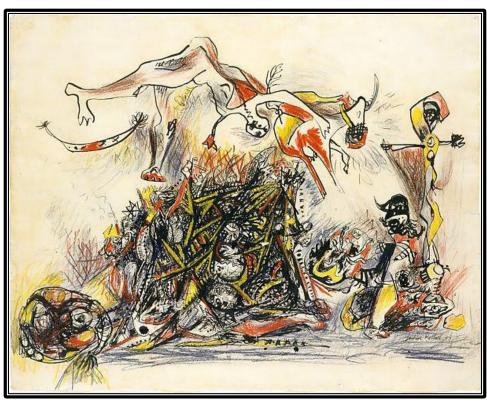

R A RETROSPECTIVE ON HIS LIFE & LEGACY

# 5. HOW SHOULD WE THEN LIVE?



"The Old Guitarist" (1907)



"Dor Maar au Chat" (1941) Pablo Picasso (1881-1973)



"Jacqueline with Flowers" (1954)



### FRANCIS SCHAEFFER A RETROSPECTIVE ON HIS LIFE & LEGACY

# 5. HOW SHOULD WE THEN LIVE?



Pablo Picasso: "Guernica" (1937)

# 01 (01 iot E1 10 10 εĸ 10 ioi 10 0

### FRANCIS SCHAEFFER A RETROSPECTIVE ON HIS LIFE & LEGACY

# 5. HOW SHOULD WE THEN LIVE?



"The She Wolf" (1943) Jackson Pollock (1912-56)

# 01 / K (01 iot εĸ 10 10 εĸ 10 ioi 10

0

FRANCIS SCHAEFFER A RETROSPECTIVE ON HIS LIFE & LEGACY

# 5. HOW SHOULD WE THEN LIVE?



"Circumcision" (1946) Jackson Pollock (1912-56)

# 01 (01 io 0 £1k 10 0 io

### FRANCIS SCHAEFFER A RETROSPECTIVE ON HIS LIFE & LEGACY

# 5. HOW SHOULD WE THEN LIVE?



"War" (1943) Jackson Pollock (1912-56)

# 01 (01 iot 81 10 εĸ 10 iou 0

### FRANCIS SCHAEFFER A RETROSPECTIVE ON HIS LIFE & LEGACY

# 5. HOW SHOULD WE THEN LIVE?



"Convergence" (1953) Jackson Pollock (1912-56)

# 5. HOW SHOULD WE THEN LIVE?

# The Trajectory of Western Civilization Christianity, Philosophy and the Arts.

- Modern music:
  - Militaristic themes in the music of Richard Wagner (1813-83) and Gustav Mahler (1860-1911).
  - Avant-garde "expressionistic" music of Arnold Schoenberg (1874-1951).
  - Aleatoric "music" of John Cage (1912-92).

# 5. HOW SHOULD WE THEN LIVE?

# The Trajectory of Western Civilization Christianity, Philosophy and the Arts.

- Modern music:\*
  - Neo-Marxist "agitprop" folk music.
    - Woody Guthrie, Pete Seeger, et al.
    - Bob Dylan, Phil Ochs, et