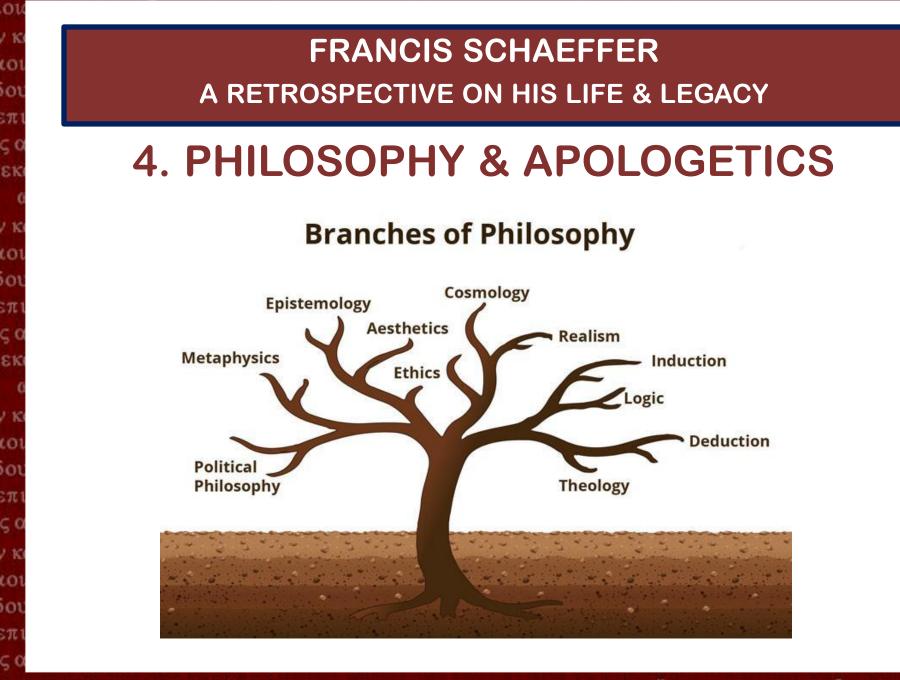

# ---- 4 ----PHILOSOPHY & APOLOGETICS

# 4. PHILOSOPHY & APOLOGETICS

#### The Corruption of Philosophy.

- (1) Metaphysics (Ontology).
  - The nature of being.
  - The reality of what exists.
  - (2) Epistemology.
    - The reality of knowledge.
    - How can we know what is real?
  - (3) Axiology (morality and ethics).
    - Fundamental precepts of right and wrong.